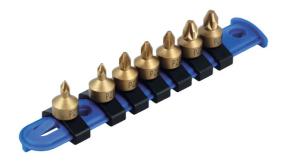

## Low Profile Pozi Drive Socket Bit Set 1/4"D 7pc | 8665

- 7x 1/4"D low profile screwdriver bits.
- Sizes: 2x Pz1, 3x Pz2, 2x Pz3.
- · Length: 19mm.
- Bits manufactured from impact grade S2 steel with titanium finish.
- · Supplied on a plastic socket rail for storage.