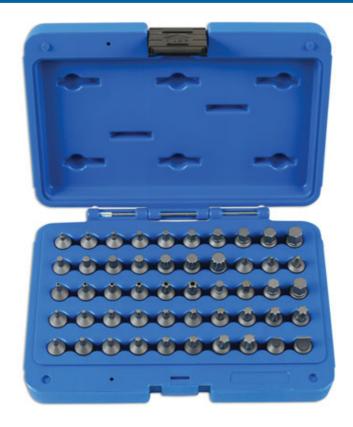

## Stubby Bit Set 1/4"D 50pc

Comprehensive 50 piece 1/4"D bit set specifically designed for automotive use, including Flat, Phillips, Hex, Spline, Torx®, Torx Plus® and Torx Plus® 5-sided tamperproof bits.

## **Additional Information**

- 3 x Phillips bits: Ph1, Ph2 & Ph3; 2 x Flat bits: 6mm & 10mm. 10 x metric Hex bits: 2, 2.5, 3, 4, 5, 6, 7, 8, 9, 10mm. 4 x imperial (AF) Hex bits: 7/32", 1/4", 5/16", 3/8".
- 7 x Spline bits: M5, M6, M7, M8, M9, M10, M12. 10 x Torx® bits: T10, T15, T20, T25, T27, T30, T40, T45, T47, T50.
- 8 x Torx Plus® bits: TP10, TP15, TP20, TP25, TP30, TP40, TP45, TP50; 6 x Torx Plus® 5-sided Tamperproof bits: TPR20, TPR25, TPR27, TPR30, TPR40, TPR45.
- · Length: 19mm.
- Bits manufactured from impact grade S2 steel with zinc phosphate finish.